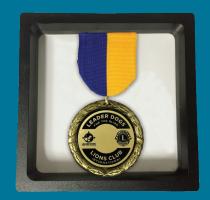

## TRIBUTE MEDALLION

Honor an individual club member for their consummate service, dedication and commitment to Lionism and Leader Dogs for the Blind with an engravable Tribute Medallion.

Medallions are \$350 each and are personally engraved on the back for the recipient. They come packaged in a two-sided frame appropriate for display or can be easily removed for wearing on a jacket or vest.